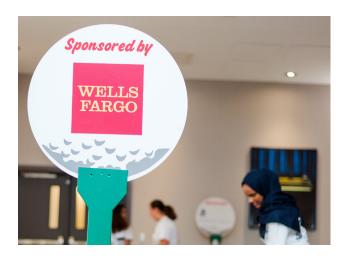

### **GOLD LEVEL - \$3,000**

**Mini Golf Sponsor (8)** 

**Money Machine Sponsor (1)** 

**Registration Sponsor (1)** 

#### \$3,000 Level Benefits

- Prominent signage with company logo at sponsorship location
- 14 passes to the event (\$1,400 value)
- Company logo featured in program
- Company logo on event slideshow
- Company logo rotating in auction app
- Company logo on BestPrep's website
- Company logo featured in a Minneapolis/St. Paul Business Journal ad following the event